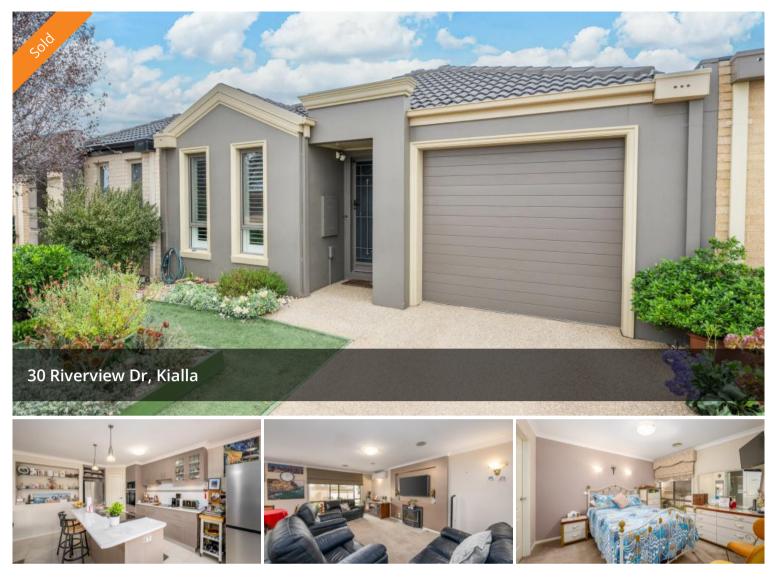

## **Downsizers Delight in Prime Location**

Presenting a rare opportunity to obtain this 3 bedroom, 2 bathroom townhouse that is complete without requiring any additional work.

Properties that require low maintenance rarely come up in such location, that is only a 3 minute walk to Riverside Plaza, which includes a supermarket, chemist, bakery, butcher & Doctors clinic.

This surprisingly spacious townhouse comprises of an oversized open plan kitchen/meals/living area, that captures the morning and early afternoon sunlight.

Equipped with quality appliances, a dishwasher, large corner pantry and refrigerated heating & cooling throughout, as well as a large additional split system, this home provides year-round comfort.

All bedrooms feature BIR's and a walk-in robe & ensuite to the master. A tasteful central bathroom also services bedrooms 2 & 3.

Extra features include an extended single car garage with additional cupboard space & entertain in the private backyard with garden beds that are perfect for a veggie garden & a small garden shed. Other close amenities are St Annes Primary School, public transport, Botanic Gardens & a Childcare Centre, ensuring this property is a safe investment.

This package is complete that truly offers convenience at your doorstep. Inspections will not disappoint.

🛱 3 🖺 2 🚓 1 🗔 300 m2

PriceSOLD for \$515,000Property TypeResidentialProperty ID1363Land Area300 m2