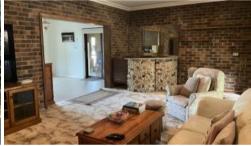

## Large family home

Large family home, situated on 2 blocks boasting extensive gardens, with plenty of room for the kids to run.

3 bedrooms with robes and ceiling fans main with walk in and ensuite, Large kitchen with gas burner stove and island bench. Featuring a built in bar area just of the perfect sized lounge room, Ducted heating and evaporative cooling.