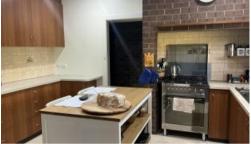

## Large family home

Large family home, situated on 2 blocks boasting extensive gardens, with plenty of room for the kids to run.

3 bedrooms with robes and ceiling fans main with walk in and ensuite, Large kitchen with gas burner stove and island bench. Featuring a built in bar area just of the perfect sized lounge room, Ducted heating and evaporative cooling.