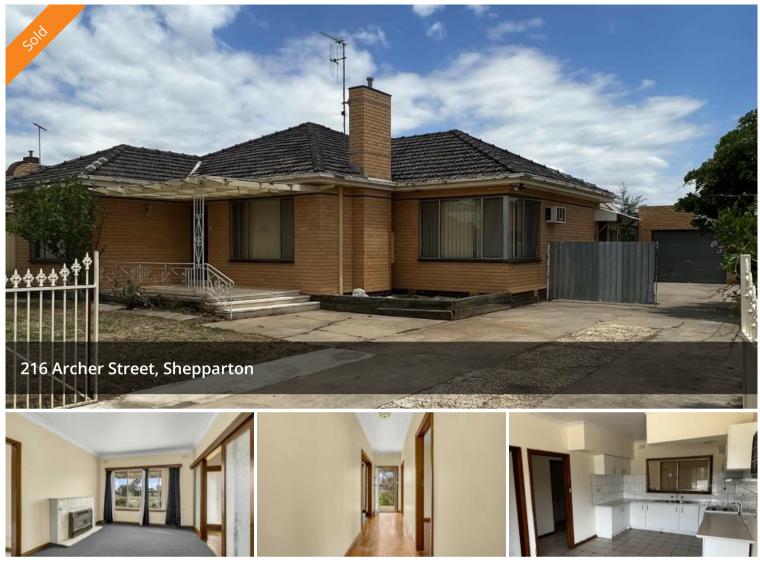

## Handy location; house with granny flat attached

This spacious five-bedroom home boasts a prime location just a short distance from the CBD, schools, and sporting facilities, offering convenience at it's best. With two bathrooms and a generously sized kitchen, it caters perfectly to family living. The charm of polished floorboards enhances the home's character.

There's a granny flat attached to the house which includes a kitchenette, open plan lounge, one bedroom and one bathroom/laundry. Or alternatively keep as a five bedroom residence and use the granny flat as a teenagers retreat.

Situated on a substantial 840m2 (approx.) block, the property includes a double lock-up garage and ample off-street parking. The expansive yard presents a blank canvas for landscaping enthusiasts. For added convenience, a bus stop right outside the front door ensures easy transportation, ideal for teenagers.

## 🛱 5 🖺 2 🚓 2 🗔 840 m2

PriceSOLD for \$460,000Property TypeResidentialProperty ID1406Land Area840 m2