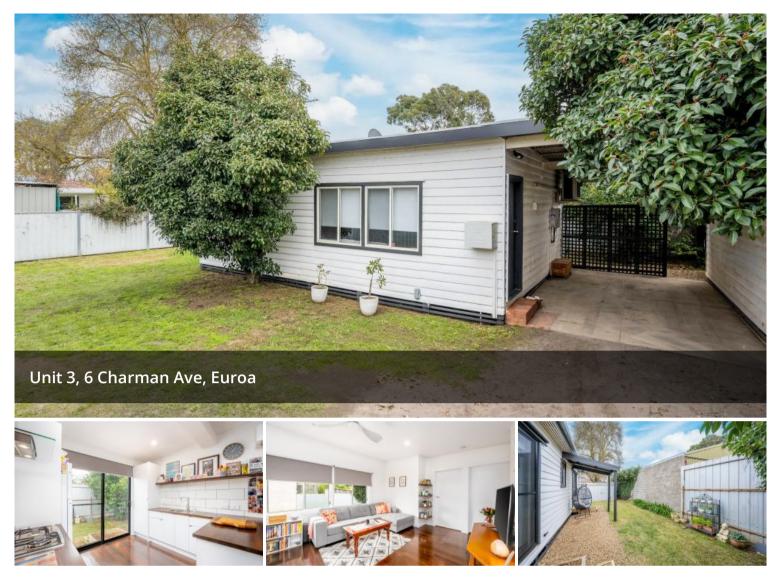

This charming home boasts numerous features, including two bedrooms with built-in robes in the master, and an open plan living area perfect for hosting family or visitors. The unit has been elegantly updated with a modern, fresh kitchen equipped with gas hot plates and an electric oven. Warm floorboards throughout add a cosy feel, and a split system ensures perfect climate control year-round. The stylish bathroom-laundry combo is conveniently located for easy household service.

Externally, you'll find a carport, shedding, and a spacious backyard with a small patio. Nestled at the base of the Strathbogie Ranges, Euroa is a picturesque town offering delightful cafes, scenic bushwalks, a shopping centre, schools, parks, and much more.