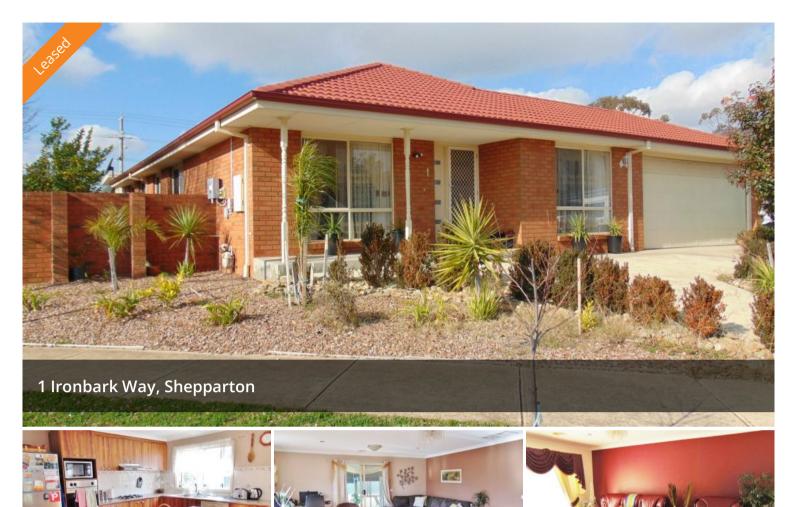

## Large Family Home - 3 Bedrooms + Study

Situated in the popular north end of Shepparton close to hospitals and schools is this three bedroom with study (or 4th bedroom) home. Main with ensuite, sunroom with separate kitchen and sitting area. Separate bungalow to rear of property featuring a large room and separate bathroom. Large backyard and double garage with rear access.