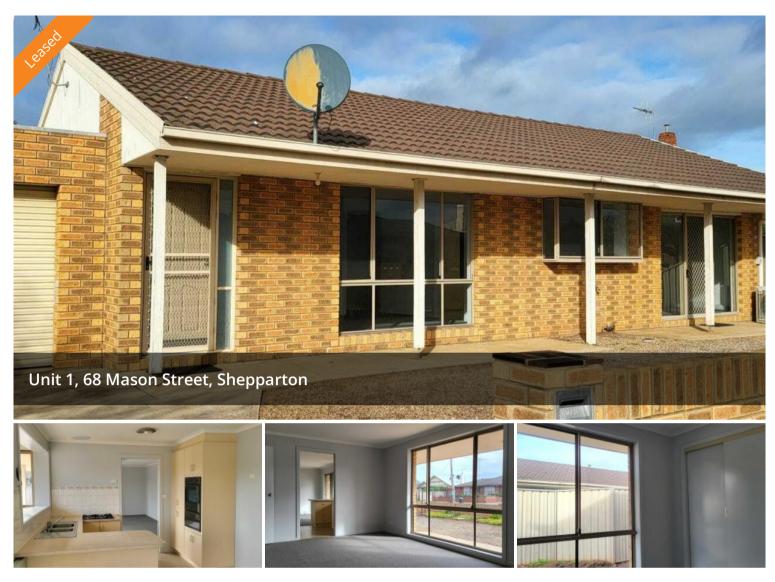

## Spacious 2 bedroom unit

Spacious two bedroom unit available early September, with robes in each bedroom and centrally located bathroom with separate toilet. Split system in the lounge and gas cooktop in the kitchen. Small front yard, lockup garage and enclosed courtyard outside. Located in a convenient area close to the CBD.