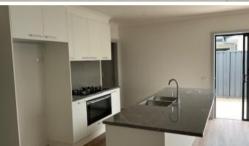

## **Key Features:**

- Spacious Living: Enjoy a large open-plan living area that seamlessly integrates the kitchen and living spaces, perfect for both relaxation and entertaining.
- Gourmet Kitchen: The kitchen is a standout feature, equipped with a 5-burner gas cooktop and a convenient walk-in pantry, providing ample storage and culinary ease. A dishwasher is also included for added convenience.
- Comfort Year-Round: Stay comfortable throughout the year with split system heating and cooling, ensuring the perfect temperature no matter the season.
- **Stylish Bathroom:** The unit features a modern bathroom designed for both function and style.
- Convenient Location: Located in South Central Shepparton, you'll have easy access to a range of local amenities, including shopping, dining, and public transport options.