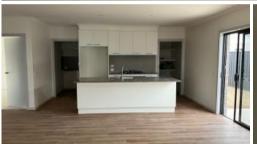

## **Key Features:**

- Spacious Living: Enjoy a large open-plan living area that seamlessly integrates the kitchen and living spaces, perfect for both relaxation and entertaining.
- Gourmet Kitchen: The kitchen is a standout feature, equipped with a 5-burner gas cooktop and a convenient walk-in pantry, providing ample storage and culinary ease. A dishwasher is also included for added convenience.
- Comfort Year-Round: Stay comfortable throughout the year with split system heating and cooling, ensuring the perfect temperature no matter the season.
- **Stylish Bathroom:** The unit features a modern bathroom designed for both function and style.
- Convenient Location: Located in South Central Shepparton, you'll have easy access to a range of local amenities, including shopping, dining, and public transport options.