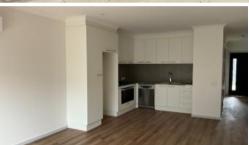

## **Key Features**

- Modern Design: This newly built unit features a sleek and modern design with an open-plan layout that maximizes space and light.
- Comfort All Year Round: Enjoy year-round comfort with split system heating and cooling, ensuring a perfect climate no matter the season.
- Modern Kitchen: The kitchen is equipped with a 5-burner gas cooktop and a dishwasher, making meal preparation and clean-up a breeze.
- Cozy Bedrooms: Both bedrooms are fitted with built-in robes, providing ample storage and a clean, uncluttered look.
- Additional Highlights: The unit features high-quality finishes throughout, ensuring a sophisticated living experience.
- Prime Location: Located in South Central Shepparton, you'll benefit from easy access to local amenities, shopping, dining, and public transport.