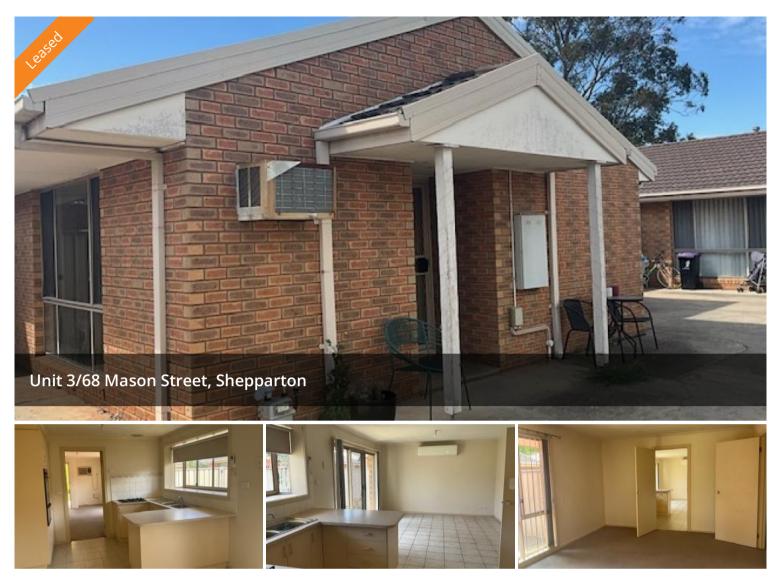

## Low maintenance unit

Spacious two bedroom unit with robes in each bedroom and centrally located bathroom with separate toilet. Split system in the lounge and gas cooktop in the kitchen. Low maintenance rear yard and lockup garage. Located in a convenient area close to the CBD.