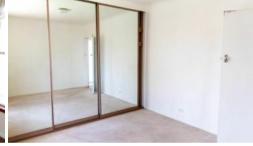

The home features timber flooring throughout, adding character and warmth, and a split system for comfort across all seasons. The kitchen is neat and functional, equipped with electric cooking for ease of use. There are three spacious bedrooms, featuring built-in robes (BIR) for ample storage. The centrally located bathroom includes both a bath and a shower over the bath. The light-filled lounge room offers views over the front yard, creating a welcoming atmosphere.