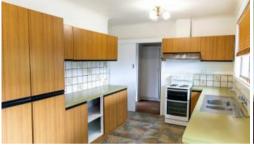

The home features timber flooring throughout, adding character and warmth, and a split system for comfort across all seasons. The kitchen is neat and functional, equipped with electric cooking for ease of use. There are three spacious bedrooms, featuring built-in robes (BIR) for ample storage. The centrally located bathroom includes both a bath and a shower over the bath. The light-filled lounge room offers views over the front yard, creating a welcoming atmosphere.