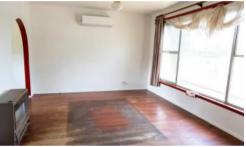

The home features timber flooring throughout, adding character and warmth, and a split system for comfort across all seasons. The kitchen is neat and functional, equipped with electric cooking for ease of use. There are three spacious bedrooms, featuring built-in robes (BIR) for ample storage. The centrally located bathroom includes both a bath and a shower over the bath. The light-filled lounge room offers views over the front yard, creating a welcoming atmosphere.