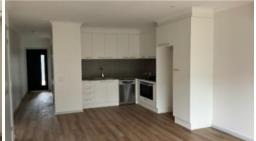

Key Features - Modern Design: This newly built unit features a sleek and modern design with an open-plan layout that maximizes space and light.

- Comfort All Year Round: Enjoy year-round comfort with split system heating and cooling, ensuring a perfect climate no matter the season.
- Modern Kitchen: The kitchen is equipped with a 5-burner gas cooktop and a dishwasher, making meal preparation and clean-up a breeze.
- Cozy Bedrooms: Both bedrooms are fitted with built-in robes, providing ample storage and a clean, uncluttered look.
- Additional Highlights: The unit features high-quality finishes throughout, ensuring a sophisticated living experience. - Prime Location: Located in South Central Shepparton, you'll benefit from easy access to local amenities, shopping, dining, and public transport.