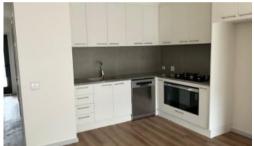

Key Features - Modern Design: This newly built unit features a sleek and modern design with an open-plan layout that maximizes space and light.

- Comfort All Year Round: Enjoy year-round comfort with split system heating and cooling, ensuring a perfect climate no matter the season.
- Modern Kitchen: The kitchen is equipped with a 5-burner gas cooktop and a dishwasher, making meal preparation and clean-up a breeze.
- Cozy Bedrooms: Both bedrooms are fitted with built-in robes, providing ample storage and a clean, uncluttered look.
- Additional Highlights: The unit features high-quality finishes throughout, ensuring a sophisticated living experience. - Prime Location: Located in South Central Shepparton, you'll benefit from easy access to local amenities, shopping, dining, and public transport.