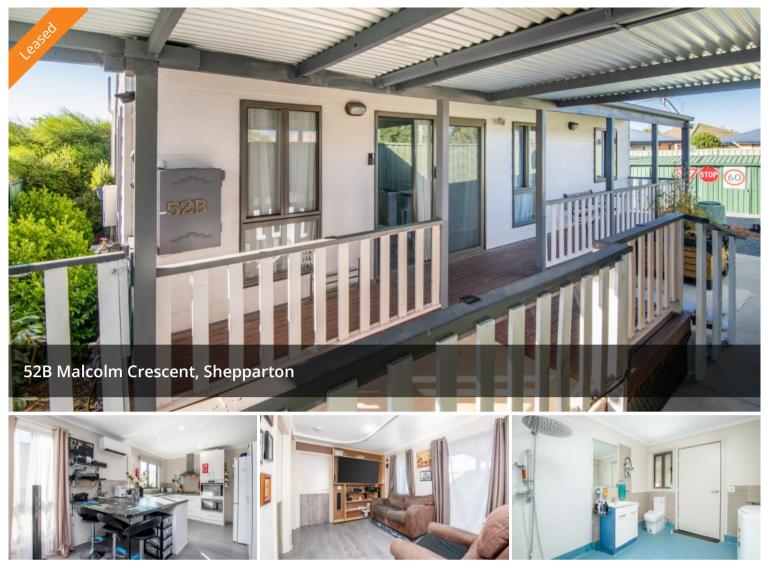

## 2 bedroom home with wheelchair access

Situated in North Shepparton and only a short drive to the hospitals, this home would be most suitable for the elderly, retirees, or disabled. The house is completely wheelchair friendly with extensive access at the front of the property and throughout, the kitchen benches and appliances at wheelchair height as well.

It has open plan living for your convenience, a split system is included. The bathroom in this house consists of non-slip flooring. It has 2 generous sized bedrooms with ceiling fans, and the master bedroom provides access to the courtyard as well as a mobility hoist.

The back yard contains a neatly decked BBQ area, shedding, a practical garden and is fully fenced off.

The above information provided has been furnished to us by the vendor/s. We have not verified whether or not that information is accurate and do not have any belief in one way or the other in its accuracy. We do not accept any responsibility to any person for its accuracy and do no more than pass it on. All interested parties should make and rely upon their own inquiries in order to determine whether or not this information is in fact accurate.