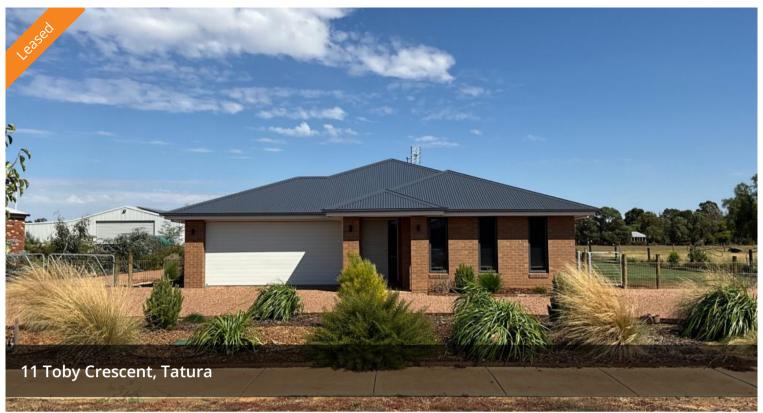

## Large family home in prestigious location

Large 4 bedroom family home on large block with plenty of room for the kids to run around. Open plan kitchen and living area with dishwasher, walk in pantry and 5 gas burner cooktop, separate second living area and study or third living area.

Main bedroom has an ensuite and walk in robe, remaining 3 bedrooms with built in robes. Evaporative cooling and ducted heating throughout. Undercover decked alfresco with rural outlook.

The above information provided has been furnished to us by the vendor/s. We have not verified whether or not that information is accurate and do not have any belief in one way or the other in its accuracy. We do not accept any responsibility to any person for its accuracy and do no more than pass it on. All interested parties should make and rely upon their own inquiries in order to determine whether or not this information is in fact accurate.