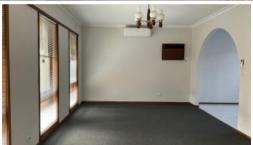

## Large family home

Three bedroom home with separate kitchen/dining area, separate formal lounge with split system heating cooling, and extra living area which opens onto outside entertainment area. Kitchen has electric oven with gas hot plates, dishwasher and a large walk in pantry. Main bedroom has privacy with walk through robe into large ensuite. Other 2 bedrooms have built in robes with lots of storage space.