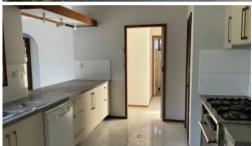

## Large family home

Three bedroom home with separate kitchen/dining area, separate formal lounge with split system heating cooling, and extra living area which opens onto outside entertainment area. Kitchen has electric oven with gas hot plates, dishwasher and a large walk in pantry. Main bedroom has privacy with walk through robe into large ensuite. Other 2 bedrooms have built in robes with lots of storage space.