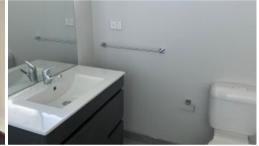

## Large family home

Three bedroom home with separate kitchen/dining area, separate formal lounge with split system heating cooling, and extra living area which opens onto outside entertainment area. Kitchen has electric oven with gas hot plates, dishwasher and a large walk in pantry. Main bedroom has privacy with walk through robe into large ensuite. Other 2 bedrooms have built in robes with lots of storage space.