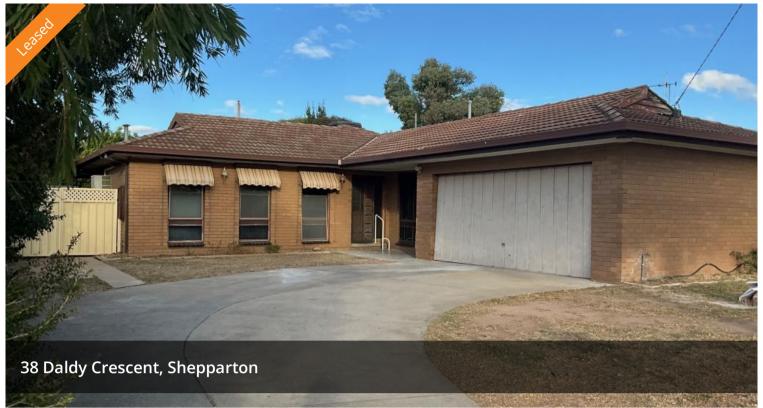

## Large family home

Three bedroom home with separate kitchen/dining area, separate formal lounge with split system heating cooling, and extra living area which opens onto outside entertainment area. Kitchen has electric oven with gas hot plates, dishwasher and a large walk in pantry. Main bedroom has privacy with walk through robe into large ensuite. Other 2 bedrooms have built in robes with lots of storage space.

Double lock up garage, undercover entertaining area and small shed. In a central position close to schools, bus and CBD.

The above information provided has been furnished to us by the vendor/s. We have not verified whether or not that information is accurate and do not have any belief in one way or the other in its accuracy. We do not accept any responsibility to any person for its accuracy and do no more than pass it on. All interested parties should make and rely upon their own inquiries in order to determine whether or not this information is in fact accurate.