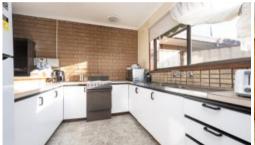

The functional floor plan includes two split system air conditioners, a spacious kitchen with pantry and electric cooktop, and a bathroom with a shower over bath and handrails. The separate laundry and decent-sized backyard with garden shed add to its practicality. While the flooring could benefit from an update, this offers the potential to enhance the home's appeal.