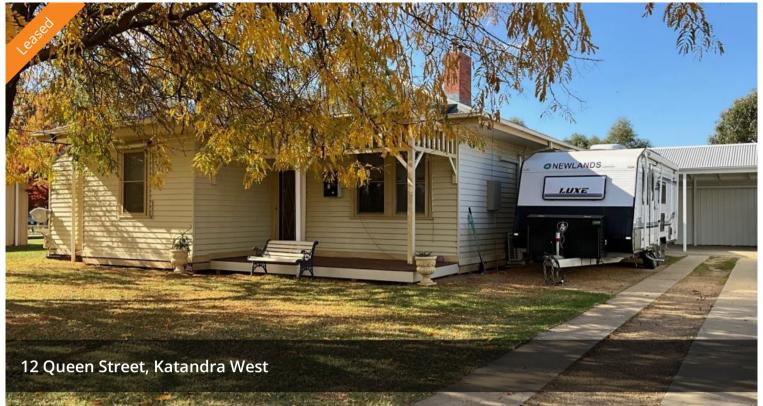

## Home on large block with shed

Two bedroom home set on large block with plenty of room for the kids to play. Kitchen with gas cooking and dishwasher, large second living/dining area with ceiling fan, split system and fireplace in lounge room, main bedroom has plenty of storage and room for a study or small sunroom.

Large 13m x 7m shed with concrete and power, evap cooling, toilet, small bar and pot belly wood heater. Adjoining undercover area with 2x ceiling fans. Auto sprinkler system for lawns.

Available from 10th June 2025.