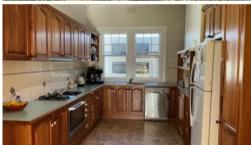

## Home on large block with shed

Two bedroom home set on large block with plenty of room for the kids to play. Kitchen with gas cooking and dishwasher, large second living/dining area with ceiling fan, split system and fireplace in lounge room, main bedroom has plenty of storage and room for a study or small sunroom.