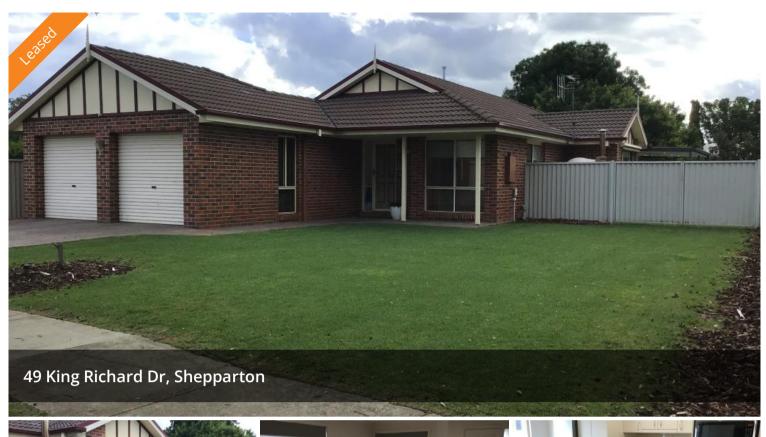

## **Quality Family Home - Large Shed**

Stunning 4-bedroom home or 3 bedroom home plus study located near GV health, sporting facilities, schools and corner shops. Step inside the front door to find yourself in a spacious and light filled living area. The open plan kitchen dining area is well equipped with a 4 burner gas stove, double sink, dishwasher & pantry.

The main bedroom features a walk in robe and connecting ensuite. The other 3 bedrooms feature built in robes, allowing for extra storage. The main bathroom has a bath, separate shower, single vanity and separate toilet. Split systems, ceiling fans, evaporate cooling and ducted heating keep the property cool in summer, and ensures warmth through the cooler months.

This property is complimented by a secure and established large backyard with auto sprinkler systems to keep maintenance to a minimum. Large 7m x 7m (approx) lockable shed with plenty of shelving, large work bench, toilet, concrete flooring and power. Undercover entertaining area with ceiling fan and a wood fire pizza oven make this the perfect entertaining area all year round. Homes with all these features are rare to find, especially in this quality estate in northern Shepparton.