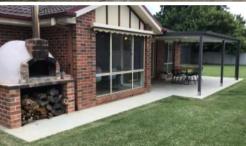

This property is complimented by a secure and established large backyard with auto sprinkler systems to keep maintenance to a minimum. Large 7m x 7m (approx) lockable shed with plenty of shelving, large work bench, toilet, concrete flooring and power. Undercover entertaining area with ceiling fan and a wood fire pizza oven make this the perfect entertaining area all year round. Homes with all these features are rare to find, especially in this quality estate in northern Shepparton.