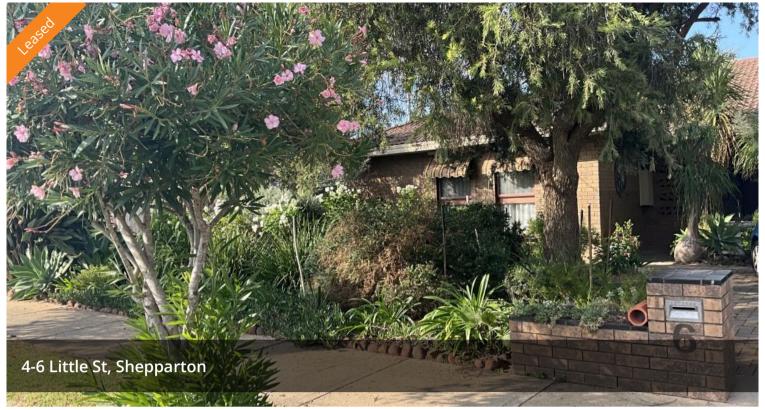

## Large family home

Large family home, situated on 2 blocks boasting extensive gardens, with plenty of room for the kids to run.

3 bedrooms with robes and ceiling fans, main with walk in and ensuite, large kitchen with gas burner stove and island bench. Featuring a built in bar area just off the perfect sized lounge room, ducted heating and evaporative cooling.

 $4\ \text{car}$  carport with rear access to yard. Undercover alfresco with BBQ and wood fire place.

The above information provided has been furnished to us by the vendor/s. We have not verified whether or not that information is accurate and do not have any belief in one way or the other in its accuracy. We do not accept any responsibility to any person for its accuracy and do no more than pass it on. All interested parties should make and rely upon their own inquiries in order to determine whether or not this information is in fact accurate.