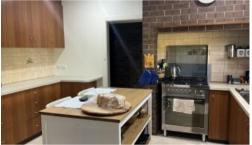

## Large family home

Large family home, situated on 2 blocks boasting extensive gardens, with plenty of room for the kids to run.

3 bedrooms with robes and ceiling fans, main with walk in and ensuite, large kitchen with gas burner stove and island bench. Featuring a built in bar area just off the perfect sized lounge room, ducted heating and evaporative cooling.