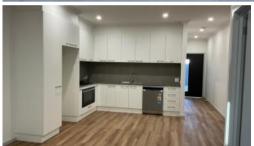

## Key Features:

- Modern Design: This newly built unit features a sleek and modern design with an open-plan layout that maximizes space and light.
- Comfort All Year Round: Enjoy year-round comfort with split system heating and cooling, ensuring a perfect climate no matter the season.
- Modern Kitchen: The kitchen is equipped with a 5-burner gas cooktop and a dishwasher, making meal preparation and clean-up a breeze.
- Cozy Bedrooms: Both bedrooms are fitted with built-in robes, providing ample storage and a clean, uncluttered look.
- Additional Highlights: The unit features high-quality finishes throughout, ensuring a sophisticated living experience.
- Prime Location: Located in South Central Shepparton, you'll benefit from easy access to local amenities, shopping, dining, and public transport.