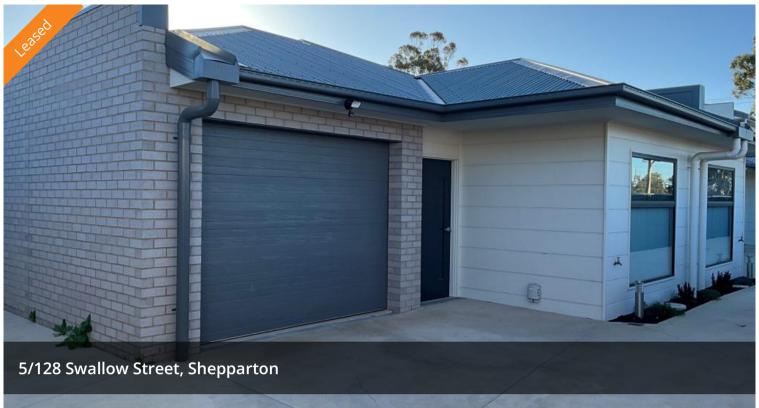

## Brand new 2 bedoom unit

Discover modern living in this brand-new, stylish 2-bedroom unit situated in South Central Shepparton. This contemporary residence offers a blend of comfort and convenience.

## Key Features:

- Modern Design: This newly built unit features a sleek and modern design with an open-plan layout that maximizes space and light.
- Comfort All Year Round: Enjoy year-round comfort with split system heating and cooling, ensuring a perfect climate no matter the season.
- Modern Kitchen: The kitchen is equipped with a 5-burner gas cooktop and a dishwasher, making meal preparation and clean-up a breeze.
- Cozy Bedrooms: Both bedrooms are fitted with built-in robes, providing ample storage and a clean, uncluttered look.
- Additional Highlights: The unit features high-quality finishes throughout, ensuring a sophisticated living experience.
- Prime Location: Located in South Central Shepparton, you'll benefit from easy access to local amenities, shopping, dining, and public transport.