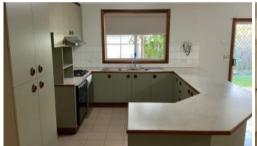

## **Quiet South Shepparton Location with Huge Shed**

This three bedroom home is located in a quiet avenue in south Shepparton. Comprising of two living area, three bedroom with BIR and WIR and ensuite to the main, evaporative cooling throughout and gas heating in lounge room. Large kitchen with dishwasher, gas cooking and plenty of cupboard space, double garage with rear yard access and large shed with concrete floor and power.