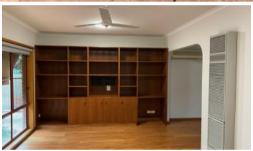

## Large unit in top notch location

This large 2 bedroom unit is located in a highly sought after area of Shepparton, close to the CBD, sporting grounds, walking tracks, restaurants and the river.

Two bedroom with BIR and ceiling fans, main bedroom has split system heating and cooling, large updated bathroom with bath, huge kitchen with plenty of cupboard space, dishwasher and gas cooktop. Open plan dining and lounge with split system and gas heater. Outside comprises of a low maintenance yard with synthetic grass, garden shed and fernery/greenhouse. Carport and garage with roller door for car storage.