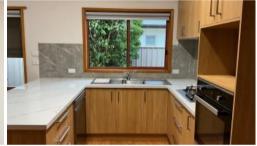

## Large unit in top notch location

This large 2 bedroom unit is located in a highly sought after area of Shepparton, close to the CBD, sporting grounds, walking tracks, restaurants and the river.

Two bedroom with BIR and ceiling fans, main bedroom has split system heating and cooling, large updated bathroom with bath, huge kitchen with plenty of cupboard space, dishwasher and gas cooktop. Open plan dining and lounge with split system and gas heater. Outside comprises of a low maintenance yard with synthetic grass, garden shed and fernery/greenhouse. Carport and garage with roller door for car storage.