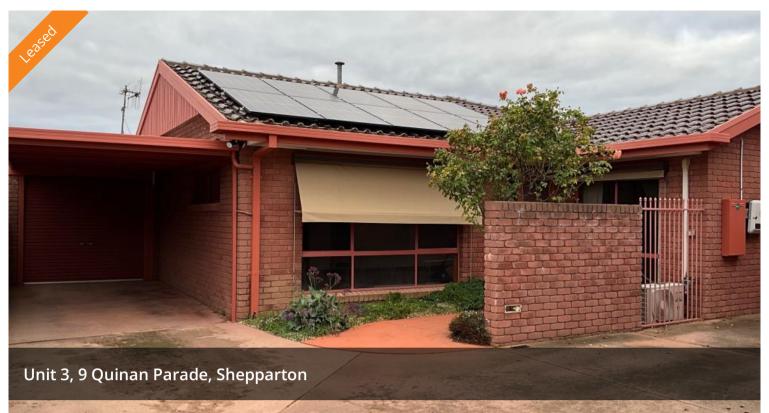

## Large unit in top notch location

This large 2 bedroom unit is located in a highly sought after area of Shepparton, close to the CBD, sporting grounds, walking tracks, restaurants and the river.

Two bedroom with BIR and ceiling fans, main bedroom has split system heating and cooling, large updated bathroom with bath, huge kitchen with plenty of cupboard space, dishwasher and gas cooktop. Open plan dining and lounge with split system and gas heater. Outside comprises of a low maintenance yard with synthetic grass, garden shed and fernery/greenhouse. Carport and garage with roller door for car storage.