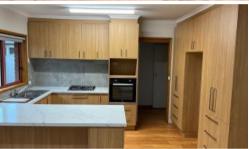

## Large unit in top notch location

This large 2 bedroom unit is located in a highly sought after area of Shepparton, close to the CBD, sporting grounds, walking tracks, restaurants and the river.

Two bedroom with BIR and ceiling fans, main bedroom has split system heating and cooling, large updated bathroom with bath, huge kitchen with plenty of cupboard space, dishwasher and gas cooktop. Open plan dining and lounge with split system and gas heater. Outside comprises of a low maintenance yard with synthetic grass, garden shed and fernery/greenhouse. Carport and garage with roller door for car storage.