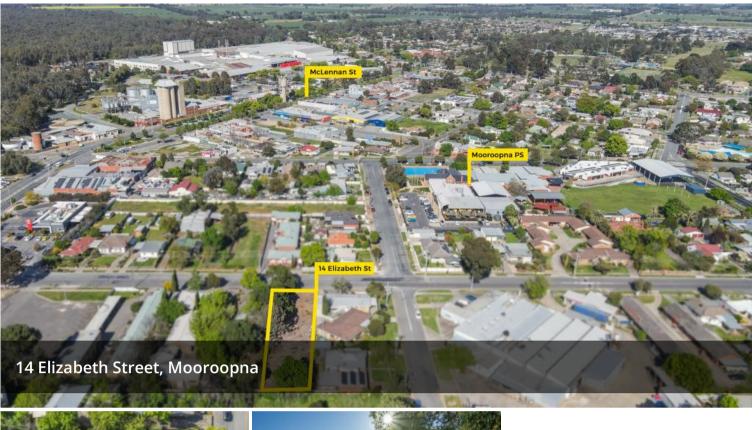

## Prime Opportunity – Approx. 938m<sup>2</sup> Block Near Golf Course & Amenities

This generous 938m<sup>2</sup> (approx.) block of land offers the perfect canvas to build your dream home in a sought-after location. Ideally situated near the golf course, shopping centre, swimming pool, and popular local cafes, this property combines lifestyle and convenience.

Whether you're planning a spacious family residence or a modern retreat, this is a rare opportunity to secure a well-located parcel in a thriving community. With ample space and a prime position surrounded by quality homes, it's the ideal setting to create the lifestyle you've always wanted.