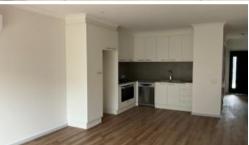

## **Key Features**

- Modern Design: This newly built unit features a sleek and modern design with an open-plan layout that maximizes space and light.
- Comfort All Year Round: Enjoy year-round comfort with split system heating and cooling, ensuring a perfect climate no matter the season.
- Modern Kitchen: The kitchen is equipped with a 5-burner gas cooktop and a dishwasher, making meal preparation and clean-up a breeze.
- Cozy Bedrooms: Both bedrooms are fitted with built-in robes, providing ample storage and a clean, uncluttered look.
- Additional Highlights: The unit features high-quality finishes throughout, ensuring a sophisticated living experience.
- Prime Location: Located in South Central Shepparton, you'll benefit from easy access to local amenities, shopping, dining, and public transport.