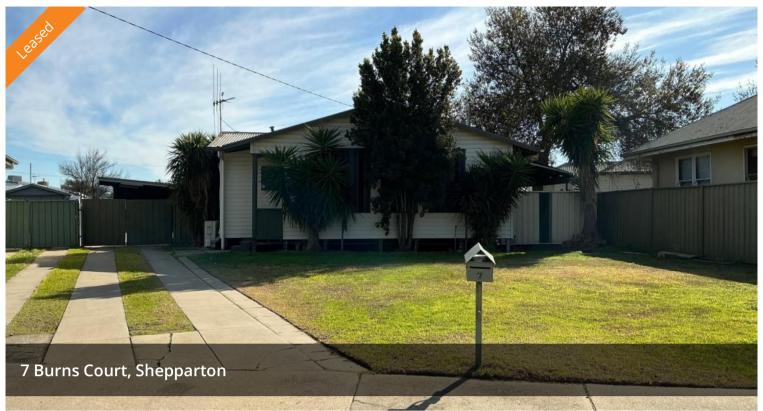

## 2 bedroom home with excellent shedding

This 2 bedroom home is on a very large block with excellent shedding available. Each bedroom has robes and a ceiling fan with an electric air conditioner/heater in the main, kitchen with large gas cooktop and dishwasher, split system in lounge and ceiling fans throughout.

Large fenced yard with access via double gates at the front, 4 car bay carport and large shed. Undercover alfresco off the house and another off the shed. Comes with 8.5kw inverter solar system.

Please submit your completed application to be considered for an inspection.