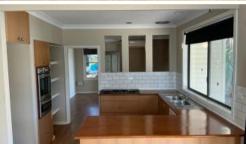

## 2 bedroom home with excellent shedding

This 2 bedroom home is on a very large block with excellent shedding available. Each bedroom has robes and a ceiling fan with an electric air conditioner/heater in the main, kitchen with large gas cooktop and dishwasher, split system in lounge and ceiling fans throughout.