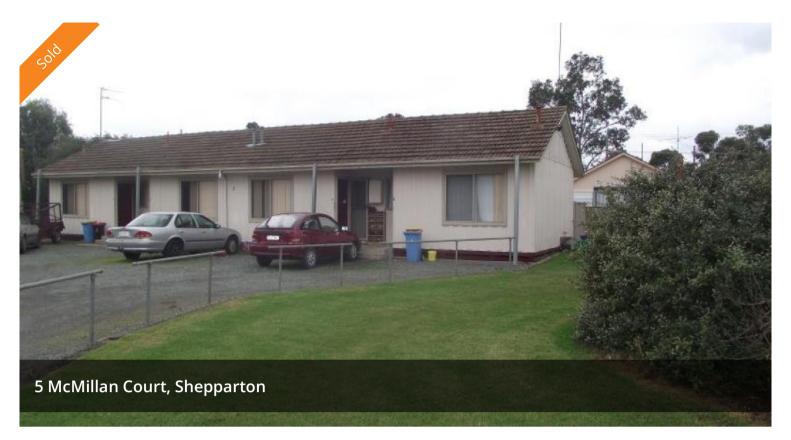

## Investors look at the return

4 x 1 bedroom units fully tenanted returning \$23,920 PA 12.58% gross return. Situated close to shops, schools and post office. On a good size allotment 856.7m2 approx. Be quick!

△ 4 △ 4 △ 4

Price SOLD for \$190,000

Property Type Residential

Property ID 156 Floor Area 857 m2