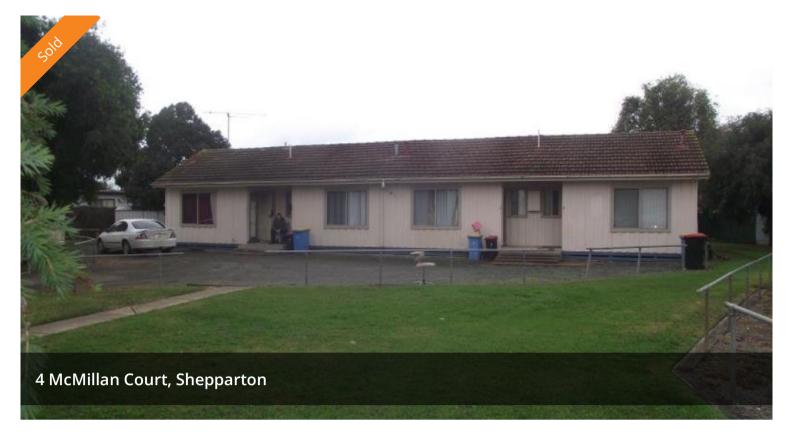

## **Investors Hurry!**

4 x one bedroom units fully tenanted returning \$23,920 PA, 11.66% gross return. Situated close to shops and school. On a large 1068m2 approx allotment. Hurry call now!

The above information provided has been furnished to us by the vendor/s. We have not verified whether or not that information is accurate and do not have any belief in one way or the other in its accuracy. We do not accept any responsibility to any person for its accuracy and do no more than pass it on. All interested parties should make and rely upon their own inquiries in order to determine whether or not this information is in fact accurate.

△ 4 ← 4 ← 4

Price SOLD for \$205,000

Property Type Residential

Property ID 158

Floor Area 1,068 m2