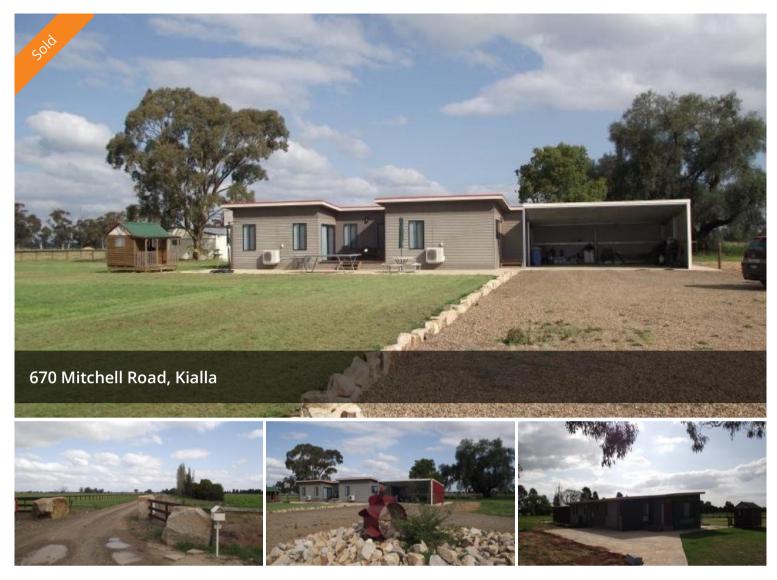

## Just minutes from town!

55 Acre, quality property close to town. 7.5 megs of water, 3 Bedroom home, 12 metre x 9 Metre lock up shed with power and concrete floor. Excellent grazing block only five minutes from town or sealed road.

🛱 3 🚝 2 🚓 2

PriceSOLD for \$420,000Property TypeResidentialProperty ID159Land Area0 m2