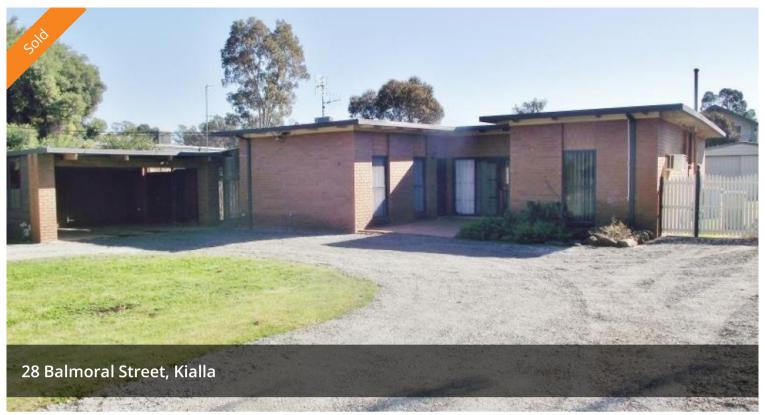

## **Ideal Family Home**

Situated in a sought after area with no through traffic, sits this renovated three bedroom brick home with Rinnai gas heater and Built-in-robes to all bedrooms. New kitchen and floor coverings, main bedroom with ensuite, separate lounge with gas heating, 2 x split systems and air conditioners control the temperature. Undercover entertaining area, 7 metre x 6 metre lockup shed with power and cement floor on a large 1400m2 approx. allotment. Inspection sure to please!

△ 3 ← 2 ← 2

Price SOLD for \$213,000

Property Type Residential

Property ID 164