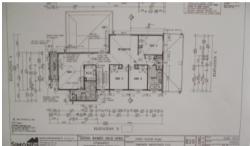

## **Seriously Stylish**

As the name suggests, the Cleo Simonds display home is a seriously stylish home. Generous ground floor dimensions offer spacious living areas, while upstairs the accommodation is similarly impressive. This home is the complete package including all the upgrades. The many features include four generous bedrooms, two living areas and a rumpus room. The outdoor alfresco area takes your breath away and will be the envy of your friends.