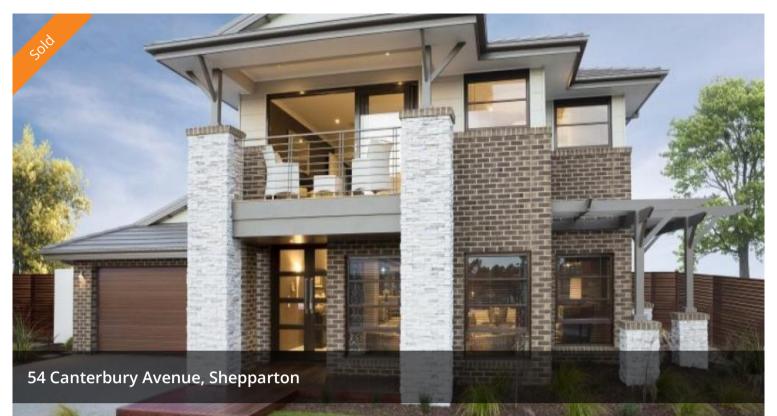

## **Seriously Stylish**

As the name suggests, the Cleo Simonds display home is a seriously stylish home. Generous ground floor dimensions offer spacious living areas, while upstairs the accommodation is similarly impressive. This home is the complete package including all the upgrades. The many features include four generous bedrooms, two living areas and a rumpus room. The outdoor alfresco area takes your breath away and will be the envy of your friends.

Evaporative cooling and gas log fire heating keeps the home at the perfect temperature all year round. This seriously stylish home is fully landscaped and ready to move into. Why build when you can have the complete package with all the bells and whistles and the hard works been done. Not only an impressive family home but also an investment opportunity. RUN-Don?t Walk