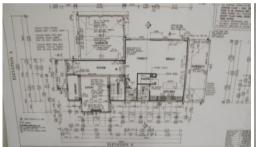

## **Seriously Stylish**

As the name suggests, the Cleo Simonds display home is a seriously stylish home. Generous ground floor dimensions offer spacious living areas, while upstairs the accommodation is similarly impressive. This home is the complete package including all the upgrades. The many features include four generous bedrooms, two living areas and a rumpus room. The outdoor alfresco area takes your breath away and will be the envy of your friends.