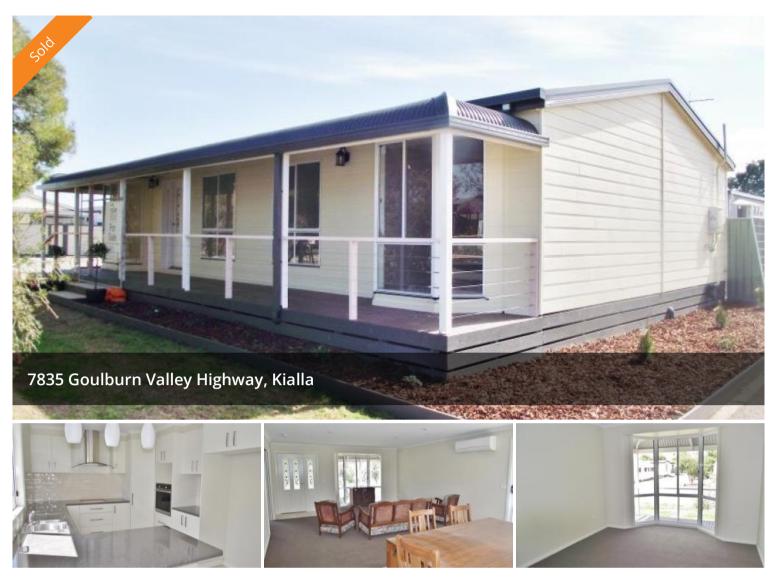

## Over 55's Living (The Sinatra)

Are you looking to downsize and still have all the comforts? Then look no further with this brand new three bedroom residence with ensuite to master bedroom, large living areas, gas cook top, electric oven, dishwasher, bay windows, front deck and double carport. All situated at Parklands Kialla.

₿3 ₿1 ෫2

PriceSOLD for \$199,500Property TypeResidentialProperty ID169