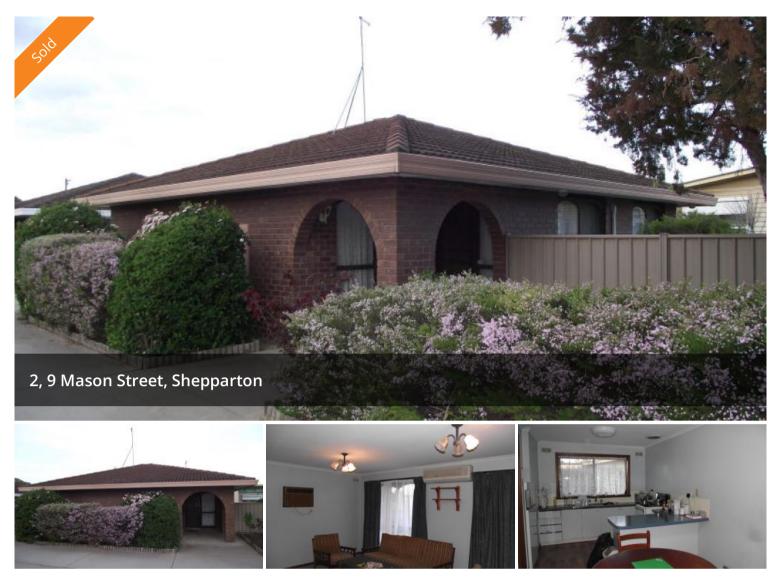

## **Central Townhouse**

Situated close to walking tracks and town central, this stand lone townhouse consists of two bedrooms with built in robes, two living areas, separate lounge with split system heating and cooling, bright kitchen and meals area. Secure backyard with garden shed. Comes with excellent tenants or vacant possession. Be quick!

🛱 2 📇 1 🚓 1

PriceSOLD for \$152,000Property TypeResidentialProperty ID18Land Area0 m2