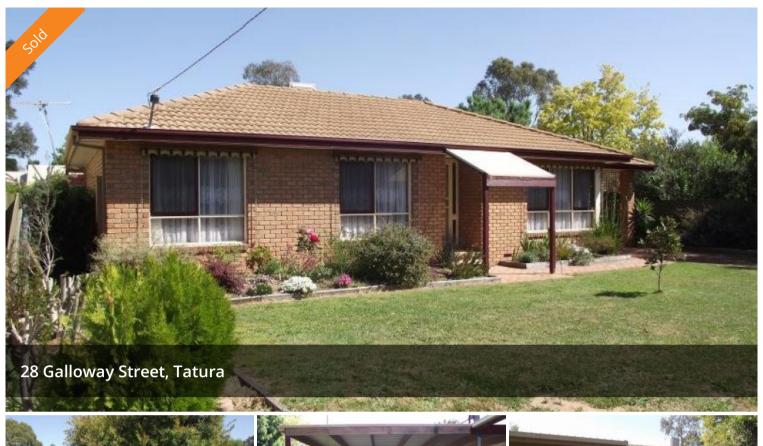

## **Opposite Park Land**

Nothing to do but move in and relax in this three bedroom brick veneer. Consisting of all bedroom with built in robes, central bathroom with bath, freshly painted throughout with evaporative cooling and gas heating. Undercover decked/entertaining area overlooking the backyard with watering system throughout. 6 x 4 metre shed with concrete floor and power connected. BBQ area and veggie patch. Would make ideal investment property (estimate return \$240 per week rent) or live in and relax.

△ 3 ← 1 ← 2

Price SOLD for \$210,000

Property Type Residential

Property ID 187 Land Area 0 m2