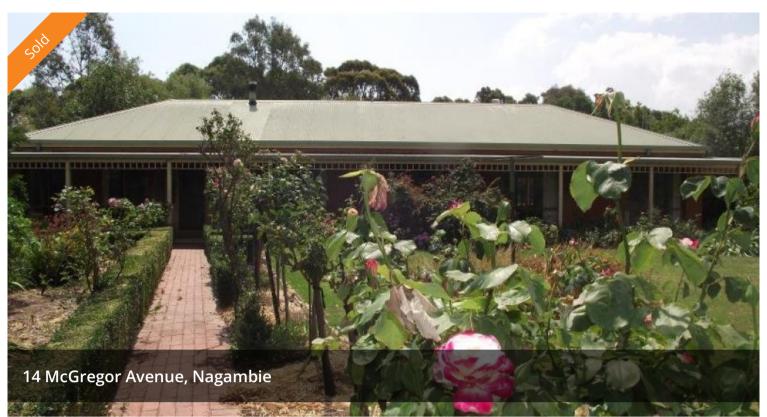

## Room to spread your wings

Set well back on a large 2,181m2 block (approx.), sits this 4 bedroom home consisting of L shape kitchen, dining area with walk in pantry, separate lounge room with gas heating, wood heating ,air-conditioning and main bedroom with ensuite. Step outside to the undercover entertaining area, large shed, workshop with power and concrete floor. Subdivision potential (STCA) with access at rear of property. Be Quick.