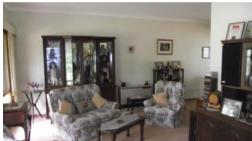

## Room to spread your wings

Set well back on a large 2,181m2 block (approx.), sits this 4 bedroom home consisting of L shape kitchen, dining area with walk in pantry, separate lounge room with gas heating, wood heating ,air-conditioning and main bedroom with ensuite. Step outside to the undercover entertaining area, large shed, workshop with power and concrete floor. Subdivision potential (STCA) with access at rear of property. Be Quick.