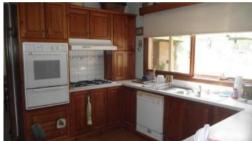

## Room to spread your wings

Set well back on a large 2,181m2 block (approx.), sits this 4 bedroom home consisting of L shape kitchen, dining area with walk in pantry, separate lounge room with gas heating, wood heating ,air-conditioning and main bedroom with ensuite. Step outside to the undercover entertaining area, large shed, workshop with power and concrete floor. Subdivision potential (STCA) with access at rear of property. Be Quick.