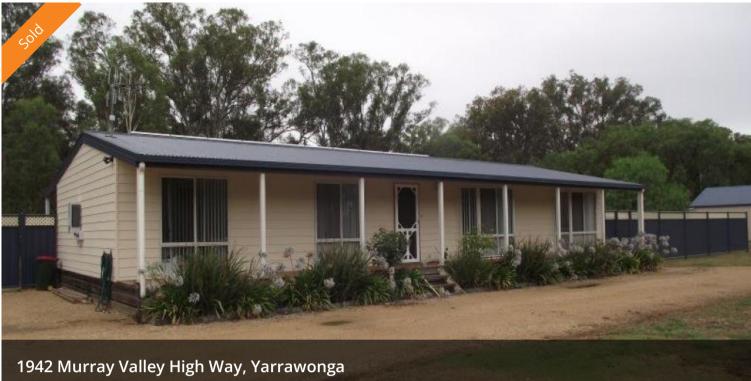

## Room to move!

Situated on 2.5 acres (approx.) backing on to the Murray forest and a short stroll to the Murray River sit?s this three bedroom residence. Approx 4 years old consisting of main bedroom with full ensuite open plan living area, bathroom with bath and decked back veranda. Large shed (barn) with concrete floor and power and established gardens. Comes with an extra bonus of 5 kw of solar power to keep those power bills at bay. All only a short drive to Yarrawonga. Be Quick inspection sure to please.