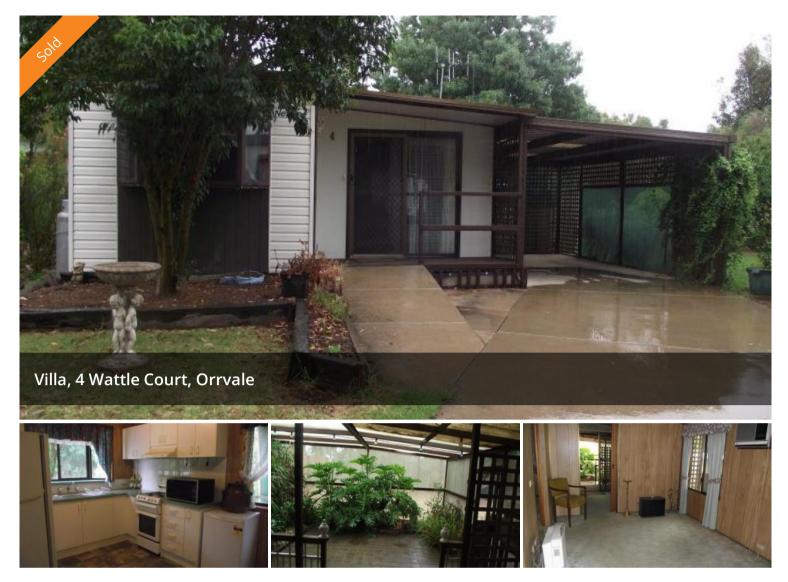

## **RELAX IN STYLE.....**

Situated in Gateway Lifestyle orrvale we have this delightful abode for sale. Over 50s take note as this is a becoming a lifestyle village with big plans ahead. Simply relax in this peaceful location with the birds and the trees and a real county feel.

The many features include two bedrooms, open plan functional kitchen and a generous lounge room. Externally we have a lovely outdoor decking and BBQ area. Two garden sheds are a real bonus for storage needs. All this and more for just a small weekly fee? call today to relax in style.