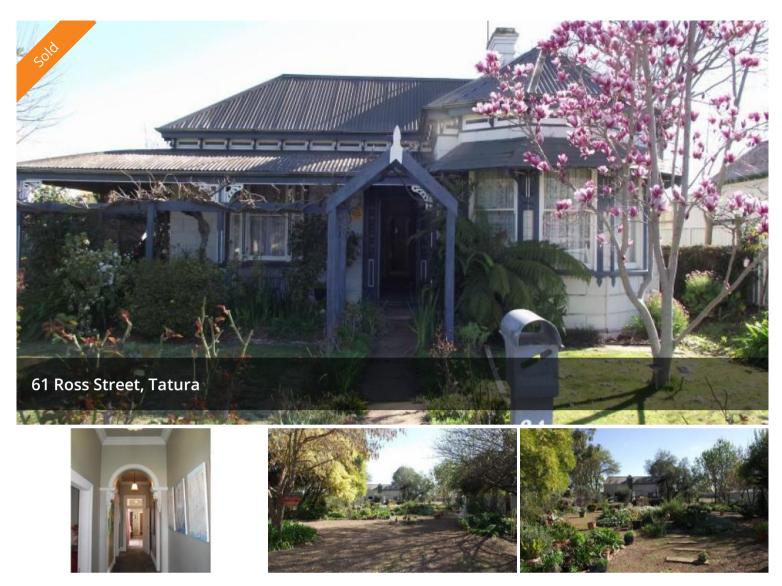

## Unique character home in central position!

From the first entry, you?ll be enchanted with the original features of this unique home. Features 3 large bedrooms, high ceilings, open fireplaces in each room and formal dining. Other features include a renovated kitchen living area with walk in pantry, dishwasher, gas and electrical cooking, ducted heating and evaporative cooling. There is also a large bathroom with walk in storage room, undercover entertaining area and garden to die for. All of this situated on approximately a 2,200m2 block. Inspection sure to impress!

₿3 🖺 1 🚓 2

Price Property Type Property ID SOLD Residential 202