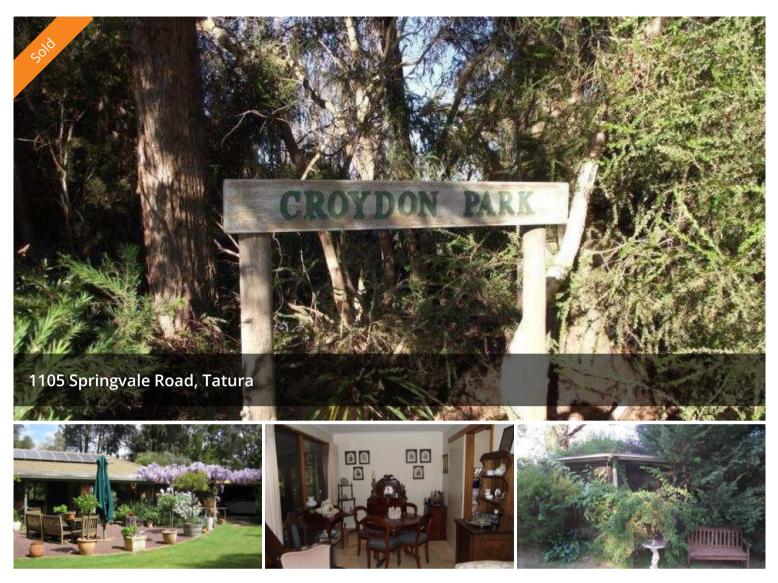

## Your Own Private Oasis. Lifestyle Living At Its Best!

Situated just a short drive from Tatura, sits this very private lifestyle property. The moment you enter the property, you feel the serenity of the large but manageable garden area with well-established plants and shrubs. The brick home consists of three bedrooms (all with built in robes), two-way bathroom, split system heating and cooling and wood heating and an updated kitchen with quality appliances. Water is a feature with 2.5 meg HRW with the property and more available at market rate. Horse stables, cattle yards, an olive grove (with approximately 200 trees) and grazing paddocks for stock, all on a 3.9 h.a. or 10 acres (approx), complete this package. As an added bonus, the property has solar panels for a huge reduction on your power bills, If you're looking for a lifestyle property, then inspection is a must!