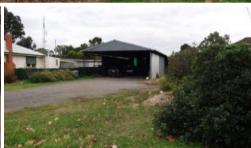

## Calling All Developers/Investors. Look At This!

Corner allotment measuring 958m2 and block next door measuring 788m2 with plenty of room for development. The home itself has four bedroom, three living areas, main bathroom with spa bath, Coonara wood heating, gas heating and split system heating and cooling. Large games rooms, undercover decked area, carport and large shed complete this package. Also available on a separate title, is land and a large machinery shed with a concrete floor all on 788m2. Asking \$69,000 for the 788m2 block and \$169,000 for the house on an 958m2 allotment. Be quick!