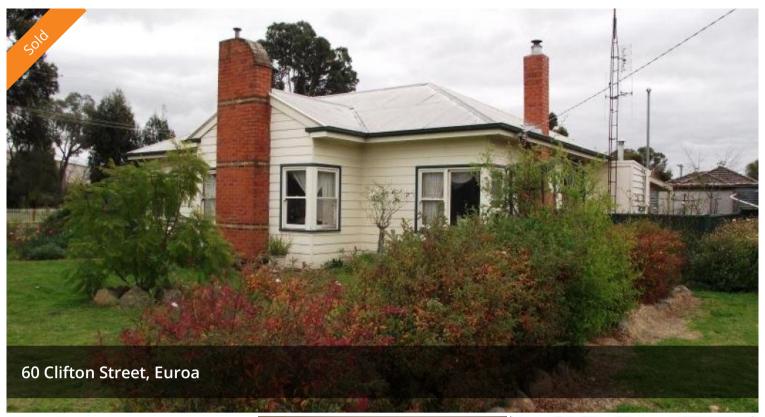

## Calling All Developers/Investors. Look At This!

Corner allotment measuring 958m2 and block next door measuring 788m2 with plenty of room for development. The home itself has four bedroom, three living areas, main bathroom with spa bath, Coonara wood heating, gas heating and split system heating and cooling. Large games rooms, undercover decked area, carport and large shed complete this package. Also available on a separate title, is land and a large machinery shed with a concrete floor all on 788m2. Asking \$69,000 for the 788m2 block and \$169,000 for the house on an 958m2 allotment. Be quick!

△ 4 ≒ 3 ⇔ 2

Price SOLD for \$169,000
Property Type Residential
Property ID 213

**Agent Details** 