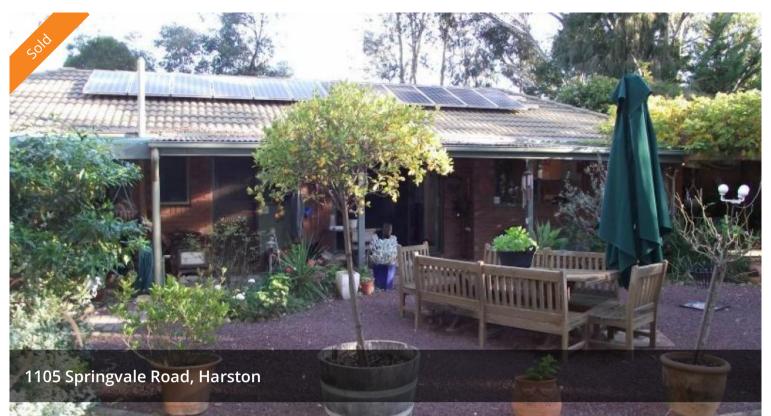

## Your Own Private Oasis. Lifestyle Living At Its Best!

Situated just a short drive from Tatura, sits this very private lifestyle property. The moment you enter the property, you feel the serenity of the large but manageable garden area with well-established plants and shrubs. The brick home consists of three bedrooms (all with built in robes), two-way bathroom (to main bedroom) with bath, split system heating and cooling and wood heating and an updated kitchen with quality appliances. Water is a feature with 2.5 meg HRW with the property and more available at market rate. Horse stables, cattle yards, an olive grove (with approximately 200 trees) and grazing paddocks for stock, all on a 3.9 h.a. or 10 acres (approx), complete this package. As an added bonus, the property has solar panels for a huge reduction on your power bills. If you're looking for a lifestyle property, then inspection is a must