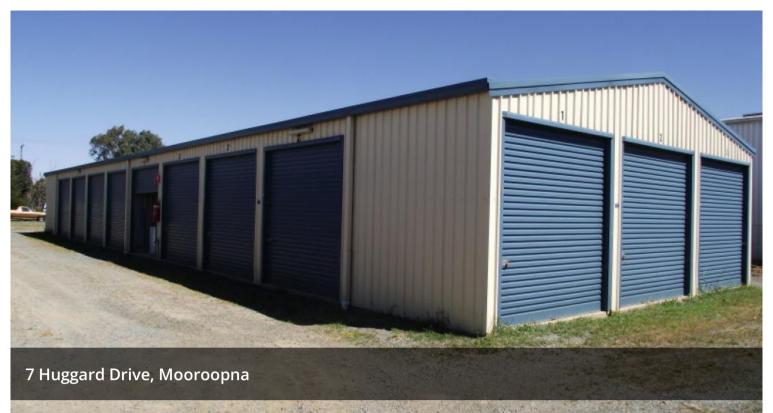

## **EEZEE Self-Storage Sheds**

54 storage sheds ranging from 3x3 metres and 3x6 metres, prices starting at \$130.00 per month.

Call 03 5831 6633 for more info.

The above information provided has been furnished to us by the vendor/s. We have not verified whether or not that information is accurate and do not have any belief in one way or the other in its accuracy. We do not accept any responsibility to any person for its accuracy and do no more than pass it on. All interested parties should make and rely upon their own inquiries in order to determine whether or not this information is in fact accurate.