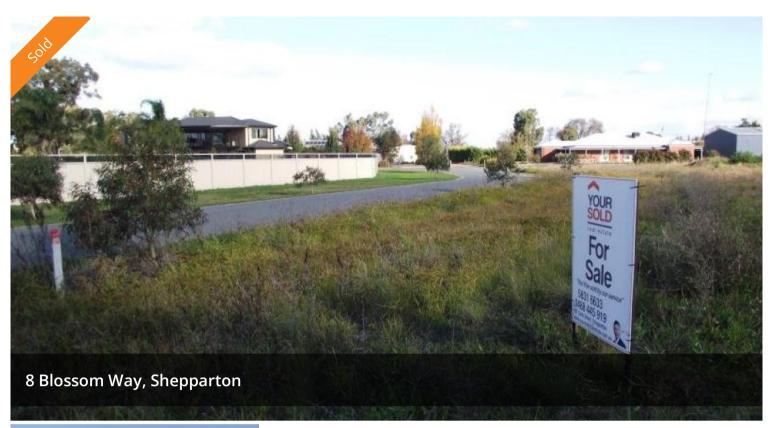

## **Rare As Hens Teeth!**

Situated in an exclusive part of Shepparton surrounded by executive homes, this 4015m2 (1 acre approx.) residential block ready to build on with all services available. Be quick!

## 🗔 4,015 m2

PriceSOLD for \$192,000Property TypeResidentialProperty ID293Land Area4,015 m2