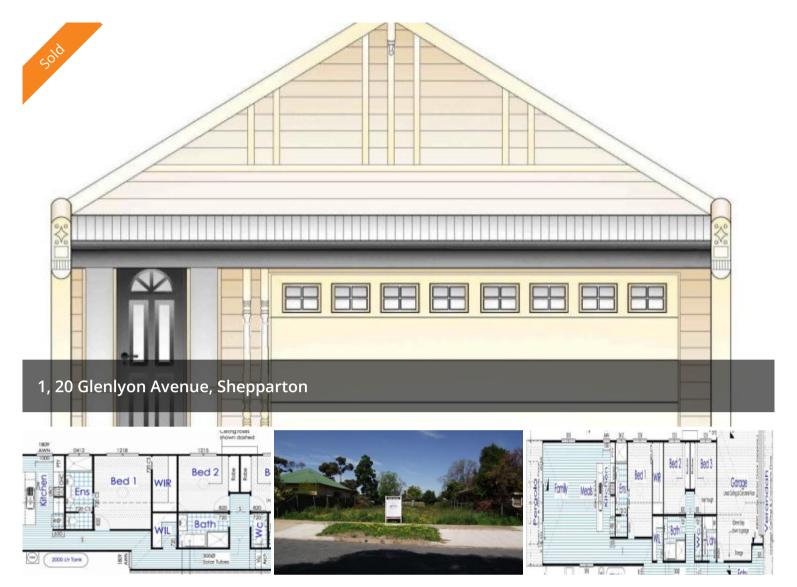

## **Council Approved Plans**

Approved two lot subdivision with council permits to construct Cottage/Townhouse on each consisting of three bedrooms, ensuite, bathroom, separate toilet, double garage and great open floor plan. 15.86 square?s of living. Conveniently located close to schools. Builders quote available. A fantastic opportunity to purchase a block in a great location!

## □ 15.86 m2

Price SOLD for \$134,000

Property Type Residential

Property ID 295

Land Area 15.86 m2