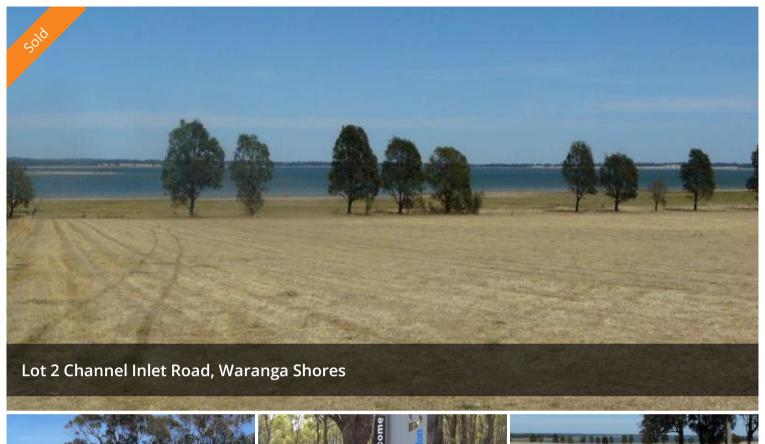

## LIFESTYLE PROPERTY - 20 ACRES OF ABSOLUTE LAKE FRONTAGE

Providing direct physical access to the lake, this property is a rare opportunity to have a magnificent lifestyle change. Zoned Rural Residential, the land is an elevated block that could provide a superb home site with stunning views of the Waranga Basin and the surrounding country side. The property has mature gum trees to provide shade for stock and is fenced on three sides. Power and telecom services are located within the road reserve. School bus pickup available on the Bendigo-Murchison Road. Located just 2 hours from Melbourne and close to Murchison (10 min), Rushworth (13 min), Tatura (20 min), Shepparton (40 min) and Bendigo (1hr). The Goulburn Valley region provides a fantastic amount of sunshine per year that will be suitable to all types of water sports activities that the Waranga Basin is known for. Whether it is water skiing, sailing, jet skiing, fishing, bush walking, cycling or just relaxing this location and property offer a rare lifestyle opportunity.