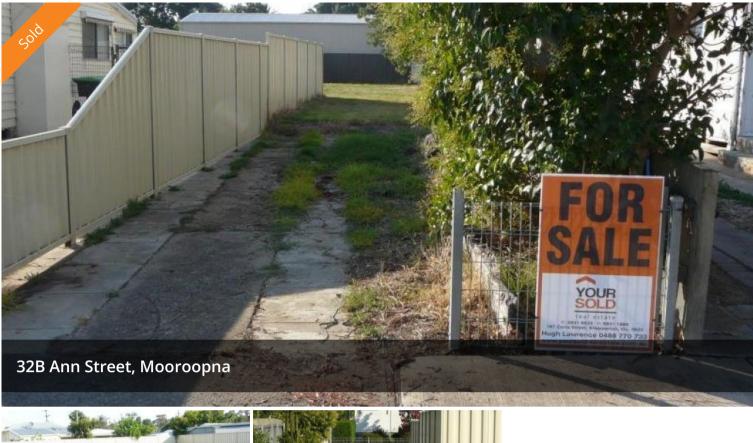

## TOWN HOUSE SITE IN CENTRAL MOOROOPNA

A fantastic 661 m2 town house block of land close to shops, schools and the swimming pool. Centrally located and fully fenced. House and land packages are available.

🗔 661 m2

PriceSOLD for \$57,000Property TypeResidentialProperty ID301Land Area661 m2