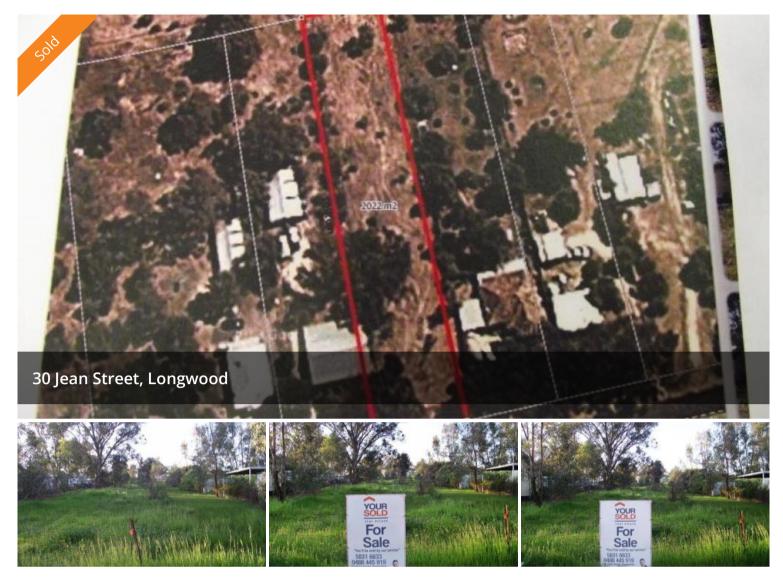

## WANT A HALF ACRE BLOCK?

Well here's your opportunity 2022m2 allotment with town water & power available. High and dry block close to hotel and shop. 100.58 metres deep 20.11 metre frontage. Enjoy country living in this friendly town.

## 🗔 2,022 m2

| Price         | SOLD for \$45,000 |
|---------------|-------------------|
| Property Type | Residential       |
| Property ID   | 303               |
| Land Area     | 2,022 m2          |