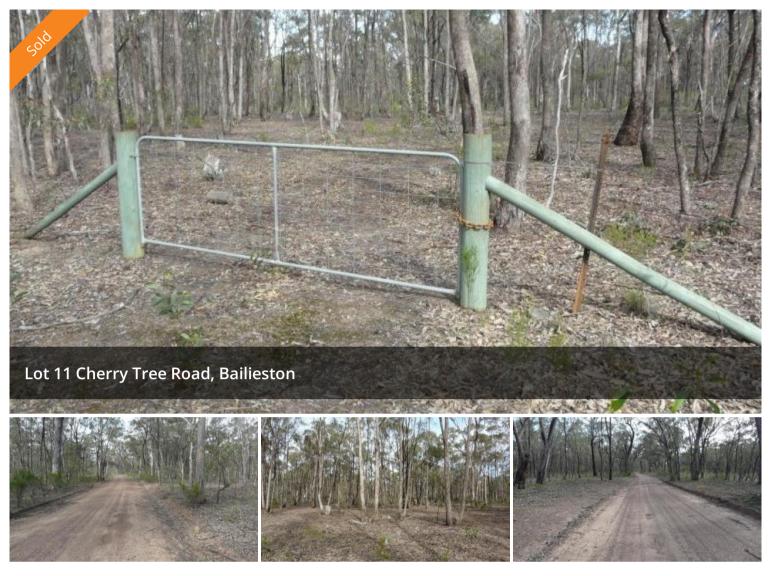

## **SKYDIVING ABOVE A NATURAL BUSH BLOCK**

Great bush block (approx. 4ha) located within 2kms of the Nagambie Skydiving Centre. Bring the caravan or build a bush cabin. Just a 10 min. drive to the township of Nagambie you can have the quietness of the bush surroundings and the town life style. A great opportunity to own a life style property for under \$110K.

🗔 4.00 ha

| Price         | SOLD for \$90,000 |
|---------------|-------------------|
| Property Type | Residential       |
| Property ID   | 304               |
| Land Area     | 4.00 ha           |