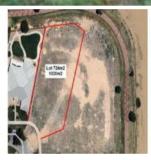

## On the lake

Prime position sits this 1028m2 allotment backing onto the lake with great views and walking tracks. Excellent position to build your dream home with all services available.

The above information provided has been furnished to us by the vendor/s. We have not verified whether or not that information is accurate and do not have any belief in one way or the other in its accuracy. We do not accept any responsibility to any person for its accuracy and do no more than pass it on. All interested parties should make and rely upon their own inquiries in order to determine whether or not this information is in fact accurate.

## 🗔 1,028 m2

PriceSOLD for \$194,000Property TypeResidentialProperty ID306Land Area1,028 m2