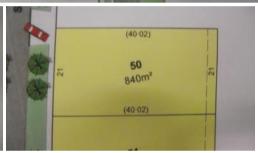

50 Hermitage Street, Shepparton

□ 840 m2

Price SOLD
Property Type Residential
Property ID 307
Land Area 840 m2