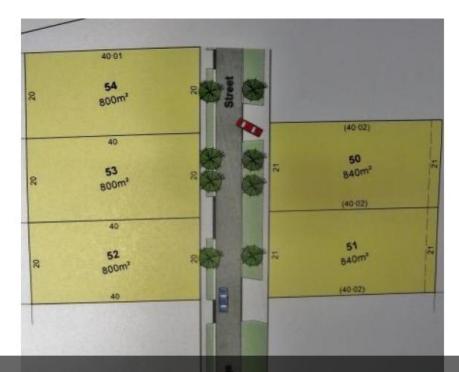

50 Hermitage Street, Shepparton

□ 840 m2

Price SOLD
Property Type Residential
Property ID 307
Land Area 840 m2