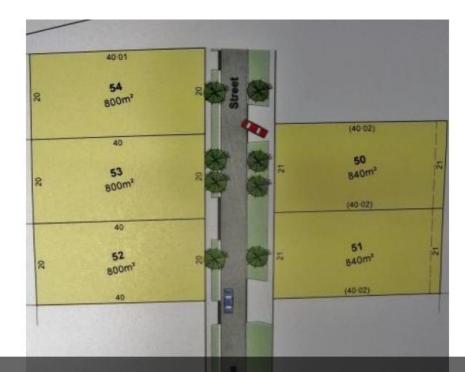

## 52 Hermitage Street, Shepparton

## Make it yours

Rosemont Park, stage 8 now realised. Blocks priced from \$129,900. Call today to make one of these blocks your own.

The above information provided has been furnished to us by the vendor/s. We have not verified whether or not that information is accurate and do not have any belief in one way or the other in its accuracy. We do not accept any responsibility to any person for its accuracy and do no more than pass it on. All interested parties should make and rely upon their own inquiries in order to determine whether or not this information is in fact accurate.

□ 800 m2

Price SOLD
Property Type Residential
Property ID 308
Land Area 800 m2