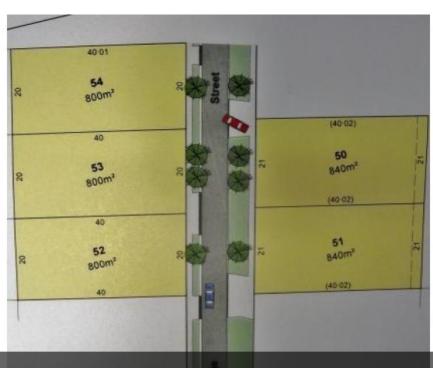

🗔 800 m2

| Price         | SOLD        |
|---------------|-------------|
| Property Type | Residential |
| Property ID   | 309         |
| Land Area     | 800 m2      |