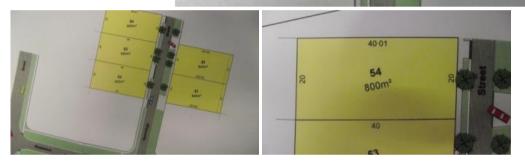

🗔 800 m2

| Price         | SOLD        |
|---------------|-------------|
| Property Type | Residential |
| Property ID   | 309         |
| Land Area     | 800 m2      |